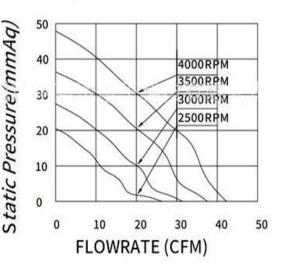

P@Q CURVE(AT RATEDVOLTAGE)

| Model         | Bearing<br>Mode①                  | Rat<br>ed<br>Vol | Freque<br>ncy | Rated<br>current | Rated<br>input<br>power | Speed   | Maximum<br>air Flow |       | Maximum<br>Air pressure |        | Noise |
|---------------|-----------------------------------|------------------|---------------|------------------|-------------------------|---------|---------------------|-------|-------------------------|--------|-------|
| PART. NO.     | B=Ball<br>S=Sleeve<br>H=Hydraulic | VDC              | VDC           | Amp              | Watt                    | R. P. M | M3/min              | CFM   | mmH20                   | InH20  | dB-A  |
| AGE12032B220L |                                   | 220              | 80~230        | 0.04             | 8. 8                    | 2500    | 0. 751              | 26. 5 | 20. 25                  | 0. 797 | 48. 2 |
| AGE12032B220M |                                   | 220              | 80~230        | 0. 02            | 7                       | 3000    | 0. 905              | 31.9  | 27. 41                  | 1. 081 | 51.9  |