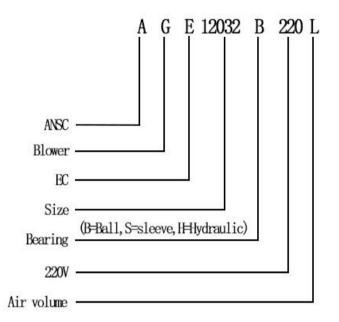

## AGE12032B 120\*120\*32MM

Motor:EC Brushless Bearing:Ball, sleeve, Hydraulic Shell frame: PBT UL94V\_0 Fan blade: PBT UL94V\_0 Insulation:Class B Wire:AWG#26UL1007 (optional) PIN1:BLACK WIRE----(-) PIN2:RED WIRE----(+)

①Bearing Mode:Ball/ Sleeve/Hydraulic/Ball(UL)/Sleeve(UL)Hydraulic(UL)

②X=Function: FG RD RDL LD PWM TP VC RC CS RP SS AS CL IPX5③A=Plug

④C=Customized by customers: Air volume, Air duct, Movement, Service life, Temperature, Noise, Material, Mold.etc.