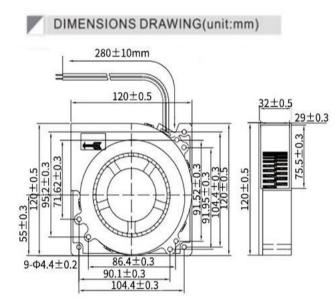

## AGE12032B 120\*120\*32MM

Motor:EC Brushless Bearing:Ball, sleeve, Hydraulic Shell frame: PBT UL94V\_0 Fan blade: PBT UL94V\_0 Insulation:Class B Wire:AWG#26UL1007 (optional) PIN1:BLACK WIRE----(-) PIN2:RED WIRE----(+)

\*PROPRIETARY AND CONFIDENTIAL , THE INFORMATION CONTAINED IN THIS DRAWING IS THE SOLE PROPERTY OF <ALL NEW SEMI>. ANY REPRODUCTION IN PART OR AS A WHOLE WITHOUT THE WRITTEN PERMISSION OF <ALL NEW SEMI> IS PROHIBITED.